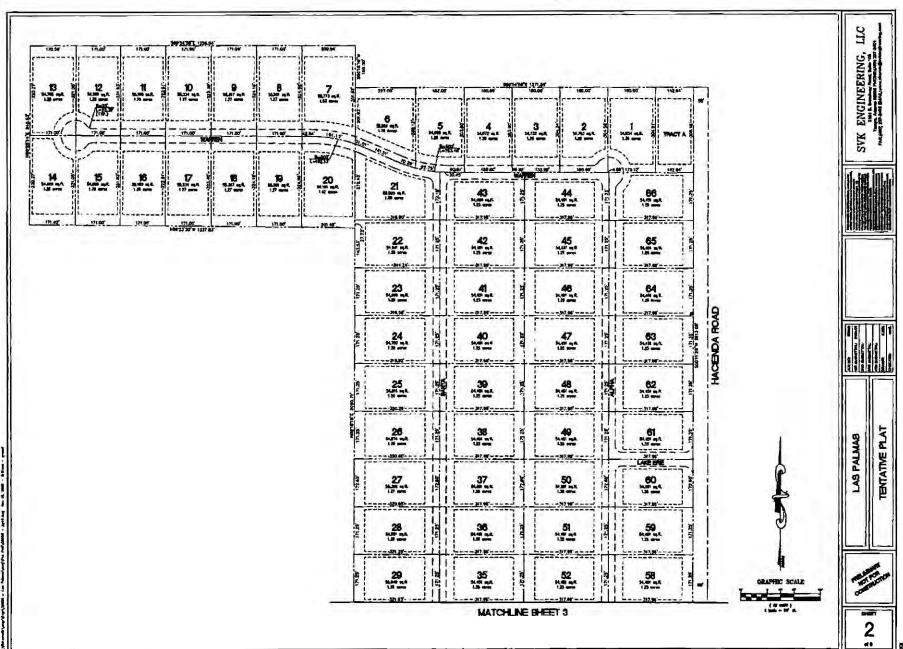

THIS MAP IS FOR TAX PURPOSES ONLY.

THIS OFFICE WILL NOT ASSUME LIABILITY FOR REPRESENTATION, MEASUREMENTS OR ACREAGE.

THE ORIGINAL PLAT OF THIS SUBDIVISION IS ON FILE WITH THE PINAL COUNTY RECORDERS OFFICE, FOR COMPLETE INFORMATION OF PLAT AND CC&R's CALL (520) 868-7100.

505-01 SEE MAP

## VICINITY MAP

SEE MAP 505-12

FINAL COUNTY ASSESSORS MAP

WATER CONSTRUCTION NOTES 1) INSTALL 24" D.I.P. WATER LINE, MIN. CLASS 350 2 INSTALL 24" 45° BEND WITH MECHANICAL JOINTS. XREF UST INSTALL 24" GATE VALVE V.B. & C. PER A.W.C. STD DETAIL NO. E-9-2. Ltscale: 1 INSTALL 2" BLOWOFF ASSEMBLY PER A.W.C. STD DETAIL E-9-8 Resolved C525X380 C525X070 5 INSTALL 24" D.I.P. BLIND FLANGE WITH THRUST BLOCKS C525X510 UNSUBDIVIDED C525X511 C525X509 WATER LINE CONTRACTOR TO COORDINATE TIMING OF FUTURE 6" WATER LINE CONNECTION. CONTRACTOR 0525×190 C498X500 STA 13+00.06 WEAVER ROAD = STA 9+90.18 SANDSTONE MOUNTAIN DRIVE - PROPOSED ROADWAY GRADING AND DEVELOPER TO MUTUALLY AGREE UPON WHAT C498X62C DOCKET 375, PAGE 572 EDGE OF EXISTING DIRT ROAD C498X031 WORK WILL BE ACCOMPLISHED WHEN. C498X900 C498x450 REMOVE EXISTING 2" BLOWOFF ASSEMBLY AND CONNECT TO 24" D.I.P. WATER LINE. C498X400 C498X001 BLD\_AZ C498X380 NOTE: Unresolved THE CONSTRUCTION NOTES AND C525X500 ASSOCIATED NUMBERING HEREON C525X901 APPLY TO SHEETS WI THROUGH W3 ONLY EXISTING R/W STA 12+42, 50' RT (5) - PROPERTY LINE/FUTURE R/W PROPERTY LINE/ FUTURE R/W LINE STA 12+50, 50' RT ARROYO VERDE ESTATES FUTURE SIDWALK RAMPS, VALLEY GUTTER & PAVEMENT LOT LOT FUTURE 6" WATER LINE-68 49 (SEE ARROYO VERDE ESTATES SHEETS C2-1 & C2-17 FOR ADDITIONAL 50 INFORMATION) WEAVER ROAD SCALE: PLAN: I'' = 40'PROFILE: I'' = 40' HESTATES 1430 1428 1428 1426 1426 - EXISTING GRADE @ C 1424 1424 VERDE 1422 1422 PAVEMENT @ C 1420 WATER ROAD 1428 ARRO OFFSITE | WEAVER F 1426 EXISTING GRADE