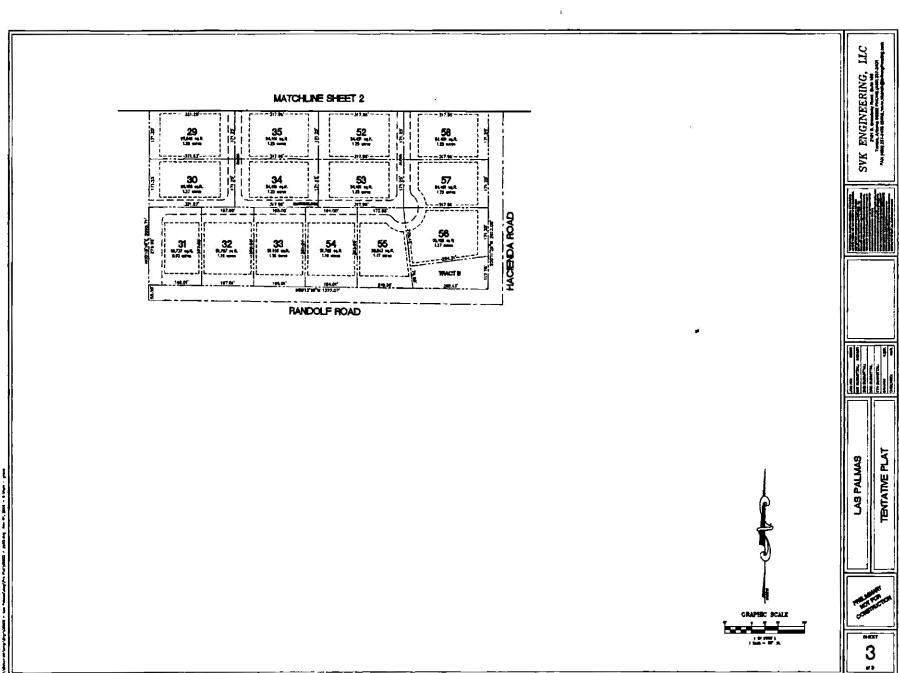

THIS MAP IS FOR TAX PURPOSES ONLY.

THIS OFFICE WILL NOT ASSUME LIABILITY FOR REPRESENTATION, MEASUREMENTS OR ACREAGE.

THE ORIGINAL PLAT OF THIS SUBDIVISION IS ON FILE WITH THE PINAL COUNTY RECORDERS OFFICE, FOR COMPLETE INFORMATION OF PLAT AND CC&R's CALL (520) 868-7100.

505-01 SEE MAP

## VICINITY MAP

SEE MAP 505-12

FINAL COUNTY ASSESSORS MAP

WATER CONSTRUCTION NOTES 1) INSTALL 24" D.I.P. WATER LINE, MIN. CLASS 350 2 INSTALL 24" 45° BEND WITH MECHANICAL JOINTS. XREF UST INSTALL 24" GATE VALVE V.B. & C. PER A.W.C. STD DETAIL NO. E-9-2. Ltscale: 1 INSTALL 2" BLOWOFF ASSEMBLY PER A.W.C. STD DETAIL E-9-8 Resolved C525X380 C525X070 5 INSTALL 24" D.I.P. BLIND FLANGE WITH THRUST BLOCKS C525X510 UNSUBDIVIDED C525X511 C525X509 WATER LINE CONTRACTOR TO COORDINATE TIMING OF FUTURE 6" WATER LINE CONNECTION. CONTRACTOR 0525×190 C498X500 STA 13+00.06 WEAVER ROAD = STA 9+90.18 SANDSTONE MOUNTAIN DRIVE - PROPOSED ROADWAY GRADING AND DEVELOPER TO MUTUALLY AGREE UPON WHAT C498X62C DOCKET 375, PAGE 572 EDGE OF EXISTING DIRT ROAD C498X031 WORK WILL BE ACCOMPLISHED WHEN. C498X900 C498x450 REMOVE EXISTING 2" BLOWOFF ASSEMBLY AND CONNECT TO 24" D.I.P. WATER LINE. C498X400 C498X001 BLD\_AZ C498X380 NOTE: Unresolved THE CONSTRUCTION NOTES AND C525X500 ASSOCIATED NUMBERING HEREON C525X901 APPLY TO SHEETS WI THROUGH W3 ONLY EXISTING R/W STA 12+42, 50' RT (5) - PROPERTY LINE/FUTURE R/W PROPERTY LINE/ FUTURE R/W LINE STA 12+50, 50' RT ARROYO VERDE ESTATES FUTURE SIDWALK RAMPS, VALLEY GUTTER & PAVEMENT LOT LOT FUTURE 6" WATER LINE-68 49 (SEE ARROYO VERDE ESTATES SHEETS C2-1 & C2-17 FOR ADDITIONAL 50 INFORMATION) WEAVER ROAD SCALE: PLAN: I'' = 40'PROFILE: I'' = 40' HESTATES 1430 1428 1428 1426 1426 - EXISTING GRADE @ C 1424 1424 VERDE 1422 1422 PAVEMENT @ C 1420 WATER ROAD 1428 ARRO OFFSITE | WEAVER F 1426 EXISTING GRADE