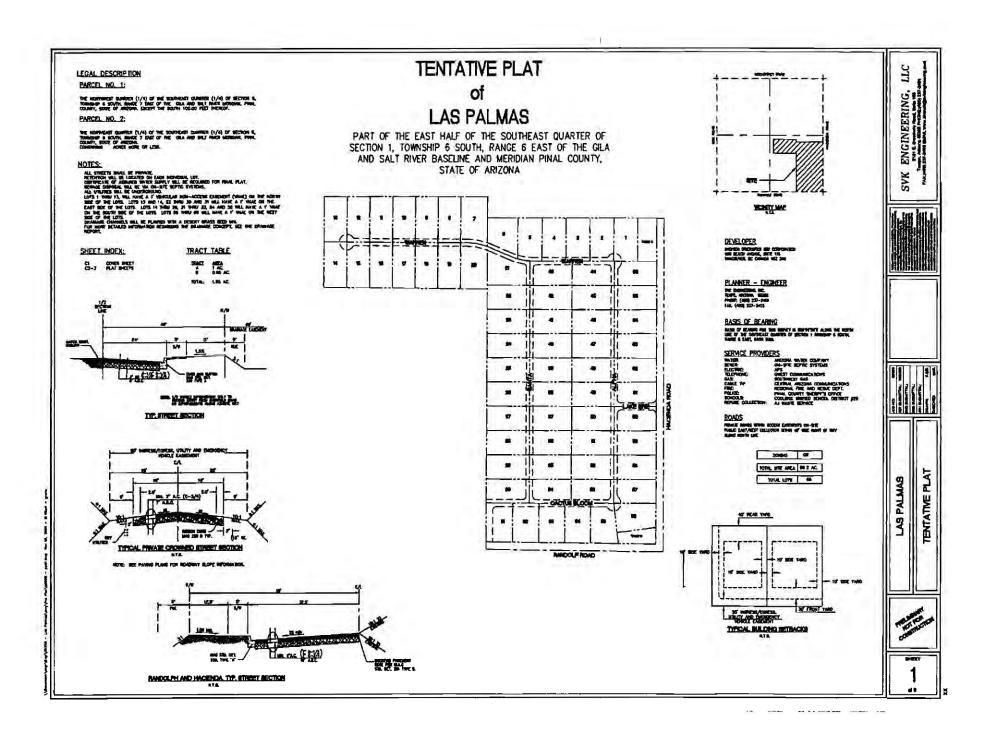

THIS MAP IS FOR TAX PURPOSES ONLY.

THIS OFFICE WILL NOT ASSUME LIABILITY FOR REPRESENTATION, MEASUREMENTS OR ACREAGE.

THE ORIGINAL PLAT OF THIS SUBDIVISION IS ON FILE WITH THE PINAL COUNTY RECORDERS OFFICE, FOR COMPLETE INFORMATION OF PLAT AND CC&R's CALL (520) 868-7100.

505-01 SEE MAP

## VICINITY MAP

SEE MAP 505-12

FINAL COUNTY ASSESSORS MAP

WATER CONSTRUCTION NOTES 1) INSTALL 24" D.I.P. WATER LINE, MIN. CLASS 350 2 INSTALL 24" 45° BEND WITH MECHANICAL JOINTS. XREF UST INSTALL 24" GATE VALVE V.B. & C. PER A.W.C. STD DETAIL NO. E-9-2. Ltscale: 1 INSTALL 2" BLOWOFF ASSEMBLY PER A.W.C. STD DETAIL E-9-8 Resolved C525X380 C525X070 5 INSTALL 24" D.I.P. BLIND FLANGE WITH THRUST BLOCKS C525X510 UNSUBDIVIDED C525X511 C525X509 WATER LINE CONTRACTOR TO COORDINATE TIMING OF FUTURE 6" WATER LINE CONNECTION. CONTRACTOR 0525×190 C498X500 STA 13+00.06 WEAVER ROAD = STA 9+90.18 SANDSTONE MOUNTAIN DRIVE - PROPOSED ROADWAY GRADING AND DEVELOPER TO MUTUALLY AGREE UPON WHAT C498X62C DOCKET 375, PAGE 572 EDGE OF EXISTING DIRT ROAD C498X031 WORK WILL BE ACCOMPLISHED WHEN. C498X900 C498x450 REMOVE EXISTING 2" BLOWOFF ASSEMBLY AND CONNECT TO 24" D.I.P. WATER LINE. C498X400 C498X001 BLD\_AZ C498X380 NOTE: Unresolved THE CONSTRUCTION NOTES AND C525X500 ASSOCIATED NUMBERING HEREON C525X901 APPLY TO SHEETS WI THROUGH W3 ONLY EXISTING R/W STA 12+42, 50' RT (5) - PROPERTY LINE/FUTURE R/W PROPERTY LINE/ FUTURE R/W LINE STA 12+50, 50' RT ARROYO VERDE ESTATES FUTURE SIDWALK RAMPS, VALLEY GUTTER & PAVEMENT LOT LOT FUTURE 6" WATER LINE-68 49 (SEE ARROYO VERDE ESTATES SHEETS C2-1 & C2-17 FOR ADDITIONAL 50 INFORMATION) WEAVER ROAD SCALE: PLAN: I'' = 40'PROFILE: I'' = 40' HESTATES 1430 1428 1428 1426 1426 - EXISTING GRADE @ C 1424 1424 VERDE 1422 1422 PAVEMENT @ C 1420 WATER ROAD 1428 ARRO OFFSITE | WEAVER F 1426 EXISTING GRADE